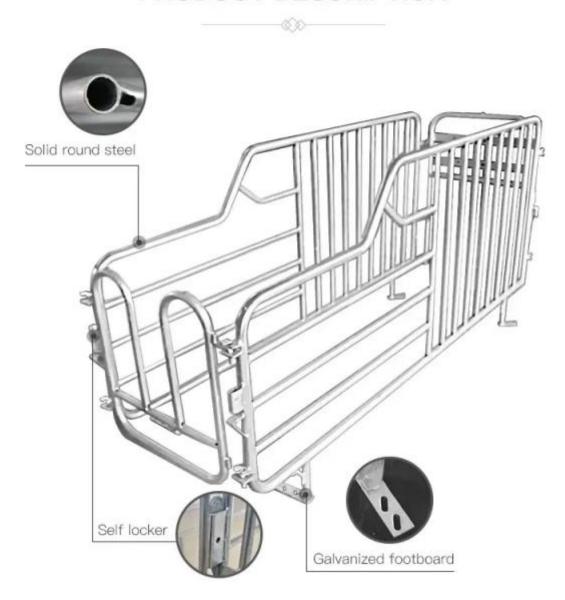

#### **Pipe Type Gestation Stall details**

- 1. Overall hot-dip galvanizing, durable
- 2. Foot board, it can be directly connected to the concrete floor with ground anchor.

- 3. There are three top guardrail, prevent pigs from jumping out and strengthening the crate.
- 4.Lock design, easy to use, simple and safe.

# PRODUCT DESCRIPTION

# PRODUCT ADVANTAGE

Overall hot-dip galvanizing

Durable

I foot board

It can be directly connected to the concrete floor with ground anchor.

There are three top guardrail
Prevent pigs from jumping out and
strengthening the crate.

Lock design

Easy to use, simple and safe.