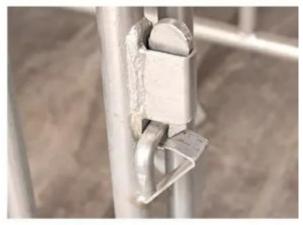

#### **Pipe Type Gestation Stall details**

- 1. Overall hot-dip galvanizing, durable
- 2. Foot board, it can be directly connected to the concrete floor with ground anchor.

- 3. There are three top guardrail, prevent pigs from jumping out and strengthening the crate.
- 4.Lock design, easy to use, simple and safe.

Lock design

Easy to use, simple and safe.