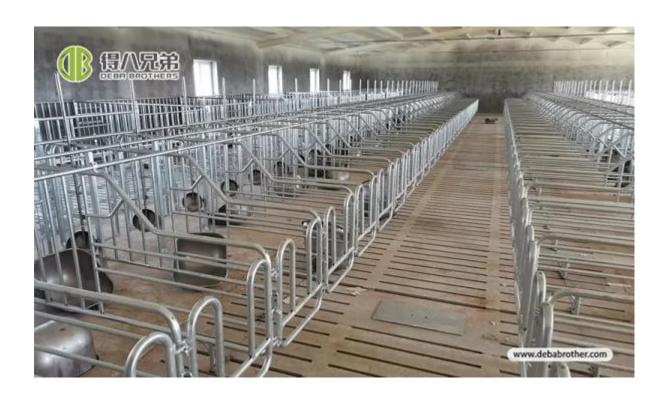

## Pipe Type Gestation Stall

Deba Brothers® is a leading China Pipe Type Gestation Stall manufacturers, suppliers and exporter. Gestation crate regulate sow activity space and control, can effectively reduce the number of pigs required, and maximize the use of house space. The product use the whole hot galvanization craft, and service life is more than 20 years. Deba brother company's new round tube gestation pen features a reversible rear door design similar to the classic farrowing crate. The rear door can be turned up to widen the aisle by 420 mm, which not only allows the pigs to have room for movement, but also facilitates the staff to chase pigs and other work activities.

## **Product Description**

High quality Pipe Type Gestation Stall is offered by China manufacturers Deba Brothers®. The pipe type gestation stall produced by Deba Brothers® is made of galvanized material. Sows in pipe type gestation stall can be monitored comfortably and controlled individually. There is no aggression during feeding in the pipe type gestation stall. Artificial insemination can easily be carried out. This pipe type gestation stall has 360° rotating stainless steel feet make for easy mounting on the concrete slatted floor and provide corrosion protection.

#### **Pipe Type Gestation Stall details**

- 1. Overall hot-dip galvanizing, durable
- 2. Foot board, it can be directly connected to the concrete floor with ground anchor.

- 3. There are three top guardrail, prevent pigs from jumping out and strengthening the crate.
- 4.Lock design, easy to use, simple and safe.

# PRODUCT ADVANTAGE

Overall hot-dip galvanizing

Durable

I foot board

It can be directly connected to the concrete floor with ground anchor.

There are three top guardrail
Prevent pigs from jumping out and
strengthening the crate.