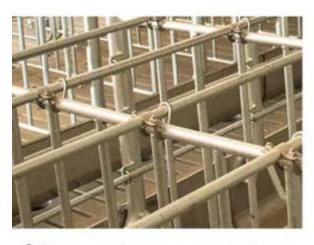

## Pipe Type Gestation Stall

Deba Brothers® is a leading China Pipe Type Gestation Stall manufacturers, suppliers and exporter. Gestation crate regulate sow activity space and control, can effectively reduce the number of pigs required, and maximize the use of house space. The product use the whole hot galvanization craft, and service life is more than 20 years. Deba brother company's new round tube gestation pen features a reversible rear door design similar to the classic farrowing crate. The rear door can be turned up to widen the aisle by 420 mm, which not only allows the pigs to have room for movement, but also facilitates the staff to chase pigs and other work activities.

## **Product Description**

High quality Pipe Type Gestation Stall is offered by China manufacturers Deba Brothers®. The pipe type gestation stall produced by Deba Brothers® is made of galvanized material. Sows in pipe type gestation stall can be monitored comfortably and controlled individually. There is no aggression during feeding in the pipe type gestation stall. Artificial insemination can easily be carried out. This pipe type gestation stall has 360° rotating stainless steel feet make for easy mounting on the concrete slatted floor and provide corrosion protection.

### **Pipe Type Gestation Stall Advantage**

- 1.Gestation crate regulate sow activity space and control, can effectively reduce the number of pigs feed required, and maximize the use of house space.
- 2. The product use the whole hot galvanization craft, and service life is more than 20 years.
- 3. The unique design of the back door, facilitate the management and quarantine.
- 4. The product use the whole hot galvanized craft, strong and durable, support for custom.