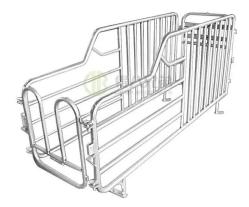

## Pipe Type Gestation Stall

Deba Brothers® is a leading China Pipe Type Gestation Stall manufacturers, suppliers and exporter. Gestation crate regulate sow activity space and control, can effectively reduce the number of pigs required, and maximize the use of house space. The product use the whole hot galvanization craft, and service life is more than 20 years. Deba brother company's new round tube gestation pen features a reversible rear door design similar to the classic farrowing crate. The rear door can be turned up to widen the aisle by 420 mm, which not only allows the pigs to have room for movement, but also facilitates the staff to chase pigs and other work activities.

## **Product Description**

High quality Pipe Type Gestation Stall is offered by China manufacturers Deba Brothers®. The pipe type gestation stall produced by Deba Brothers® is made of galvanized material. Sows in pipe type gestation stall can be monitored comfortably and controlled individually. There is no aggression during feeding in the pipe type gestation stall. Artificial insemination can easily be carried out. This pipe type gestation stall has 360° rotating stainless steel feet make for easy mounting on the concrete slatted floor and provide corrosion protection.

### **Pipe Type Gestation Stall Advantage**

- 1.Gestation crate regulate sow activity space and control, can effectively reduce the number of pigs feed required, and maximize the use of house space.
- 2. The product use the whole hot galvanization craft, and service life is more than 20 years.
- 3. The unique design of the back door, facilitate the management and quarantine.
- 4. The product use the whole hot galvanized craft, strong and durable, support for custom.