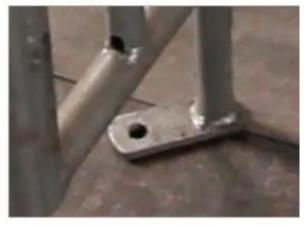

#### **Pipe Type Gestation Stall details**

- 1. Overall hot-dip galvanizing, durable
- 2. Foot board, it can be directly connected to the concrete floor with ground anchor.

- 3. There are three top guardrail, prevent pigs from jumping out and strengthening the crate.
- 4.Lock design, easy to use, simple and safe.

# PRODUCT ADVANTAGE

Overall hot-dip galvanizing

Durable

I foot board

It can be directly connected to the concrete floor with ground anchor.

There are three top guardrail
Prevent pigs from jumping out and
strengthening the crate.