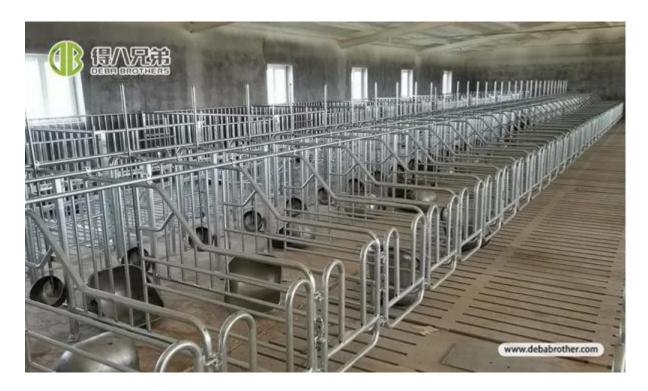

## Pipe Type Gestation Stall

Deba Brothers® is a leading China Pipe Type Gestation Stall manufacturers, suppliers and exporter. Gestation crate regulate sow activity space and control, can effectively reduce the number of pigs required, and maximize the use of house space. The product use the whole hot galvanization craft, and service life is more than 20 years. Deba brother company's new round tube gestation pen features a reversible rear door design similar to the classic farrowing crate. The rear door can be turned up to widen the aisle by 420 mm, which not only allows the pigs to have room for movement, but also facilitates the staff to chase pigs and other work activities.

## **Product Description**

High quality Pipe Type Gestation Stall is offered by China manufacturers Deba Brothers®. The pipe type gestation stall produced by Deba Brothers® is made of galvanized material. Sows in pipe type gestation stall can be monitored comfortably and controlled individually. There is no aggression during feeding in the pipe type gestation stall. Artificial insemination can easily be carried out. This pipe type gestation stall has 360° rotating stainless steel feet make for easy mounting on the concrete slatted floor and provide corrosion protection.