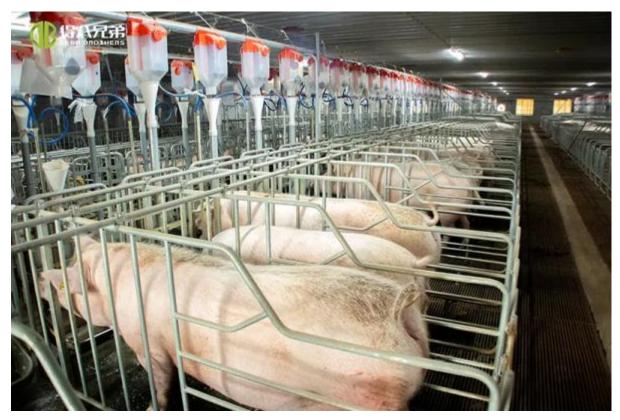

## Pipe Type Gestation Stall

Deba Brothers® is a leading China Pipe Type Gestation Stall manufacturers, suppliers and exporter. Gestation crate regulate sow activity space and control, can effectively reduce the number of pigs required, and maximize the use of house space. The product use the whole hot galvanization craft, and service life is more than 20 years. Deba brother company's new round tube gestation pen features a reversible rear door design similar to the classic farrowing crate. The rear door can be turned up to widen the aisle by 420 mm, which not only allows the pigs to have room for movement, but also facilitates the staff to chase pigs and other work activities.

## **Product Description**

High quality Pipe Type Gestation Stall is offered by China manufacturers Deba Brothers®. The pipe type gestation stall produced by Deba Brothers® is made of galvanized material. Sows in pipe type gestation stall can be monitored comfortably and controlled individually. There is no aggression during feeding in the pipe type gestation stall. Artificial insemination can easily be carried out. This pipe type gestation stall has 360° rotating stainless steel feet make for easy mounting on the concrete slatted floor and provide corrosion protection.

### **Pipe Type Gestation Stall Advantage**

- 1.Gestation crate regulate sow activity space and control, can effectively reduce the number of pigs feed required, and maximize the use of house space.
- 2. The product use the whole hot galvanization craft, and service life is more than 20 years.
- 3. The unique design of the back door, facilitate the management and quarantine.
- 4. The product use the whole hot galvanized craft, strong and durable, support for custom.