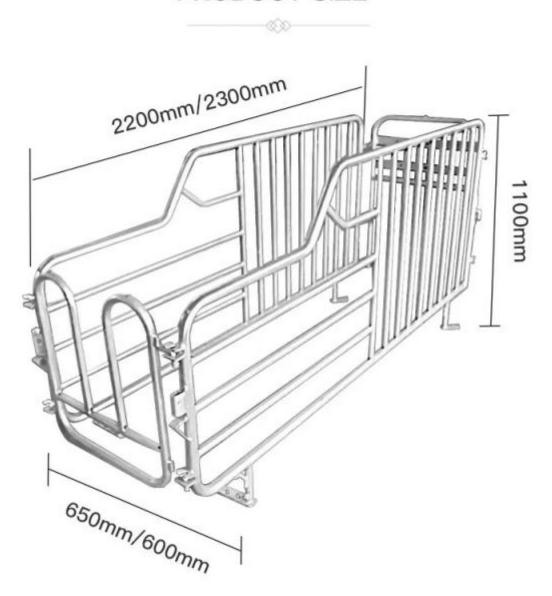

#### **Pipe Type Gestation Stall Specifications**

| Dimension | 2200mm*680mm*1100mm                  |
|-----------|--------------------------------------|
| Material  | Φ32*2.5mm steel tube                 |
| Coating   | Hot-dip galvanized                   |
| Feeder    | 500*420*290mm,SST304,1.5mm thickness |

# PRODUCT SIZE