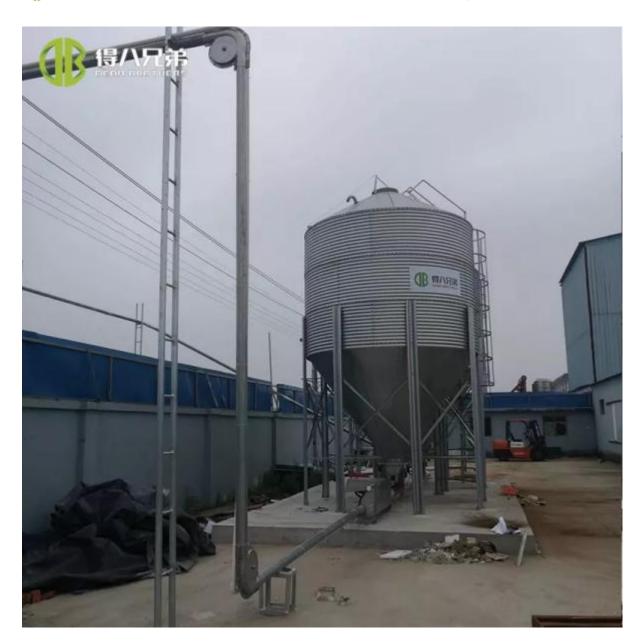

## Pig Farm 102mm Feed Transport System

Deba Brothers® is a leading China Pig Farm 102mm Feed Transport System manufacturers. The feed truck transports the feed to the large-diameter centralized silo off-site, and then transports it to the transfer tower through a high-power motor through a material pipe of up to 160 mm, with a maximum conveying rate of 10t/h. And all the material towers are equipped with weighing devices, and the mobile phone can monitor the remaining material in real time.

the pig house to receive the feed from the off-site feed truck, and then transfer it to the transfer tower through a large-diameter feed pipe, and a weigher is installed at the bottom to monitor the remaining feed in real time.

## **Product details of Pig Farm 102mm Feed Transport System**

- 1.Soil:store food.
- 2. Weigher: monitor the remaining feed in real time.
- 3.Motor:High-power motor to improve the conveying rate.
- 4. Feed card: delivery the feed to the silo.