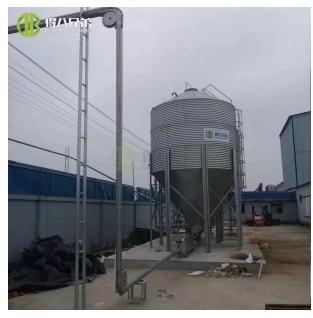

## Pig Farm 102mm Feed Transport System

Deba Brothers® is a leading China Pig Farm 102mm Feed Transport System manufacturers. The feed truck transports the feed to the large-diameter centralized silo off-site, and then transports it to the transfer tower through a high-power motor through a material pipe of up to 160 mm, with a maximum conveying rate of 10t/h. And all the material towers are equipped with weighing devices, and the mobile phone can monitor the remaining material in real time.

the pig house to receive the feed from the off-site feed truck, and then transfer it to the transfer tower through a large-diameter feed pipe, and a weigher is installed at the bottom to monitor the remaining feed in real time.

## **Product details of Pig Farm 102mm Feed Transport System**

- 1.Soil:store food.
- 2. Weigher: monitor the remaining feed in real time.
- 3.Motor:High-power motor to improve the conveying rate.
- 4. Feed card: delivery the feed to the silo.